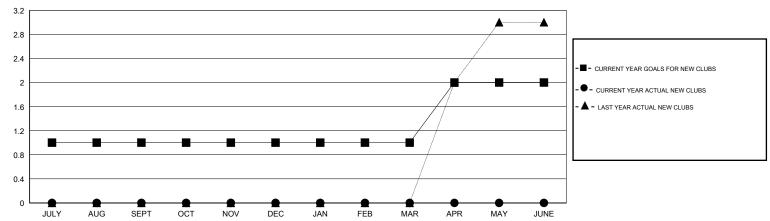

| 21                 | 15                                  | 29                 | -14              |
| OCT/NOV/DEC   | 0                | 0                 | 2                | -2               | OCT/NOV/DEC           | -2                 | 11                                  | 39                 | -28              |
| JAN/FEB/MAR   | 0                | 0                 | 0                | 0                | JAN/FEB/MAR           | -2                 | 0                                   | 0                  | 0                |
| APR/MAY/JUNE  | 1                | 0                 | 0                | 0                | APR/MAY/JUNE          | 21                 | 0                                   | 0                  | 0                |

### GOALS AND ACTUAL NEW CLUBS CUMULATIVE



#### GOALS AND ACTUAL MEMBERS CUMULATIVE



| DROPPED CLUBS: 2  DROPPED MEMBERS |    | 14 CLUBS OF 37 ADDED 1 OR MORE NEW MEMBERS | GENDER DISTRIBU<br>MALE<br>FEMALE | TION<br>650 (75.06%)<br>216 (24.94%) |     |
|-----------------------------------|----|--------------------------------------------|-----------------------------------|--------------------------------------|-----|
| DECEASED                          | 5  | CLICK HERE FOR HEALTH                      | FAMILY UNIT MEMBERS               |                                      | 142 |
| CLUB CANCELLED                    | 10 | ASSESSMENT DATA                            |                                   |                                      | 70  |
| OTHER                             | 53 |