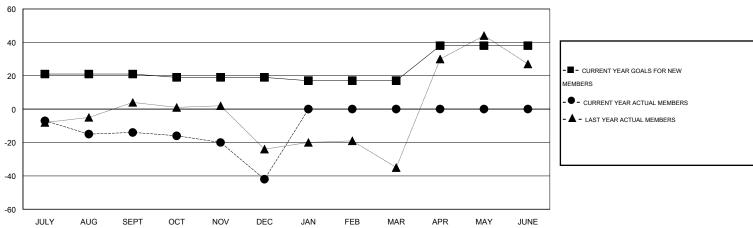

#### GOALS AND ACTUAL MEMBERS CUMULATIVE

| DROPPED CLUBS: 2  DROPPED MEMBERS |    | 14 CLUBS OF 37 ADDED 1 OR MORE NEW MEMBERS | GENDER DISTRIBU<br>MALE<br>FEMALE | TION<br>650 (75.06%)<br>216 (24.94%) |     |
|-----------------------------------|----|--------------------------------------------|-----------------------------------|--------------------------------------|-----|
| DECEASED                          | 5  | CLICK HERE FOR HEALTH                      | FAMILY UNIT MEMBERS               |                                      | 142 |
| CLUB CANCELLED                    | 10 | ASSESSMENT DATA                            |                                   |                                      | 70  |
| OTHER                             | 53 |                                            | HEAD OF HOUSEHOLD                 |                                      |     |
| TOTAL                             | 68 |                                            | NON-HEAD OF HOUSEHOLI             |                                      | 72  |